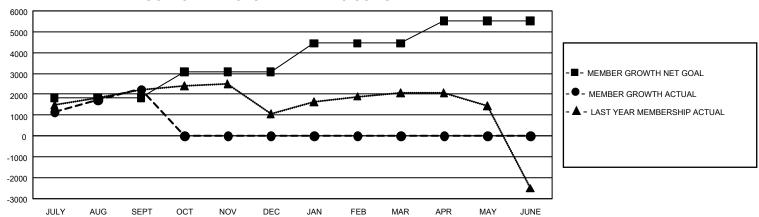

## GOALS AND ACTUAL MEMBERS CUMULATIVE

| DROPPED CLUBS: 9 |       | 1,101 CLUBS OF 2,019 ADDED<br>1 OR MORE NEW MEMBERS | GENDER DISTRIBUTION                 |                 |  |
|------------------|-------|-----------------------------------------------------|-------------------------------------|-----------------|--|
|                  |       |                                                     | MALE                                | 53,569 (74.08%) |  |
|                  |       |                                                     | FEMALE                              | 18,743 (25.92%) |  |
| DROPPED MEMBERS  |       |                                                     | NON BINARY                          | 0 (0.00%)       |  |
| DECEASED         | 61    |                                                     | PREFER NOT TO ANSWER                | 0 (0.00%)       |  |
| CLUB CANCELLED   | 23    |                                                     | TOTAL FAMILY UNIT MEMBERS           | 4,174           |  |
| OTHER            | 2,164 | CLICK HERE FOR                                      |                                     |                 |  |
| TOTAL            | 2,248 | CUMULATIVE MEMBERSHIP DATA                          | FAMILY MEMBERS PAYING HALF DUES 2,4 |                 |  |

## GMT Constitutional Area 5 - K, Group K

REPORT DOES NOT INCLUDE CLUBS IN UNDISTRICTED AREAS.

| Clubs                 |               |           |               | Members               |                         |                         |                                                    |
|-----------------------|---------------|-----------|---------------|-----------------------|-------------------------|-------------------------|----------------------------------------------------|
| RESULTS FOR 2023-2024 |               |           |               | RESULTS FOR 2023-2024 |                         |                         |                                                    |
| QUARTER               | NEW CLUB GOAL | NEW CLUBS | DROPPED CLUBS | QUARTER MEN           | MBER GROWTH NET<br>GOAL | MEMBER GROWTH<br>ACTUAL | DROPPED MEMBERS<br>ACTUAL (including<br>transfers) |
| JULY/AUG/SEPT         | 57            | 12        | 9             | JULY/AUG/SEPT         | 1828                    | 4,741                   | 2,248                                              |
| OCT/NOV/DEC           | 6             | 0         | 0             | OCT/NOV/DEC           | 1256                    | 0                       | 0                                                  |
| JAN/FEB/MAR           | 39            | 0         | 0             | JAN/FEB/MAR           | 1363                    | 0                       | 0                                                  |
| APR/MAY/JUNE          | 12            | 0         | 0             | APR/MAY/JUNE          | 1085                    | 0                       | 0                                                  |