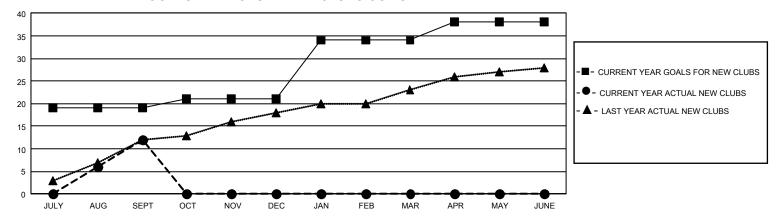

## GOALS AND ACTUAL NEW CLUBS CUMULATIVE

## GMT Constitutional Area 5 - K, Group K

REPORT DOES NOT INCLUDE CLUBS IN UNDISTRICTED AREAS.

| Clubs                 |               |           |               | Members               |                         |                         |                                                    |
|-----------------------|---------------|-----------|---------------|-----------------------|-------------------------|-------------------------|----------------------------------------------------|
| RESULTS FOR 2023-2024 |               |           |               | RESULTS FOR 2023-2024 |                         |                         |                                                    |
| QUARTER               | NEW CLUB GOAL | NEW CLUBS | DROPPED CLUBS | QUARTER MEN           | MBER GROWTH NET<br>GOAL | MEMBER GROWTH<br>ACTUAL | DROPPED MEMBERS<br>ACTUAL (including<br>transfers) |
| JULY/AUG/SEPT         | 57            | 12        | 9             | JULY/AUG/SEPT         | 1828                    | 4,741                   | 2,248                                              |
| OCT/NOV/DEC           | 6             | 0         | 0             | OCT/NOV/DEC           | 1256                    | 0                       | 0                                                  |
| JAN/FEB/MAR           | 39            | 0         | 0             | JAN/FEB/MAR           | 1363                    | 0                       | 0                                                  |
| APR/MAY/JUNE          | 12            | 0         | 0             | APR/MAY/JUNE          | 1085                    | 0                       | 0                                                  |